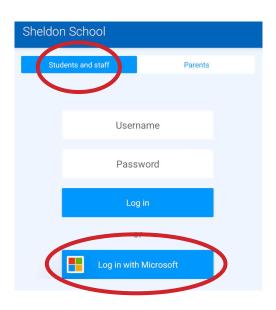

### Login with epraise App

Make sure *Students and staff* is selected. Click on *Log in with Microsoft*. Follow the directions above for logging in with your school email address and password.

If you have any trouble, please contact our IT Helpdesk at support@sheldonschool.co.uk