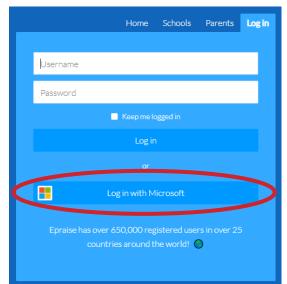

## **e**praise

# Log In Guide For Students

## Step 1

Open any internet browser and search for <u>www.epraise.co.uk</u> Select the *Log In* icon



## Step 2

#### Search for Sheldon School

| Please select                        | t your school |         |
|--------------------------------------|---------------|---------|
|                                      | Home          | Schools |
| Sheldon School                       |               |         |
| Sheldon School<br>Wiltshire, England |               |         |



#### Select the button Log in with Microsoft



**e**praise



#### Enter your school email address.

**Student emails follow this format:** Year of intake at Sheldon, surname, first name initial followed by @sheldonschool.co.uk For example, a student joining in Sept 2024 named Joe Bloggs would have the email **<u>24bloggsj@sheldonschool.co.uk</u>** 

|   | Sheldon So            | chool                       |      |
|---|-----------------------|-----------------------------|------|
|   | Sian in               |                             |      |
| ( | 24bloggsJ@shelde      | onschool.co.uk              |      |
|   | No account? Create o  | one:                        |      |
|   | Can't access your acc | count?                      |      |
|   |                       |                             | NL . |
|   |