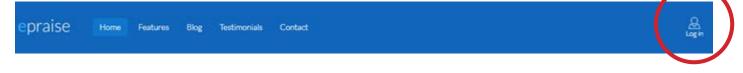

## Step 1

Open any internet browser and search for <u>www.epraise.co.uk</u> Select the *Log In* icon